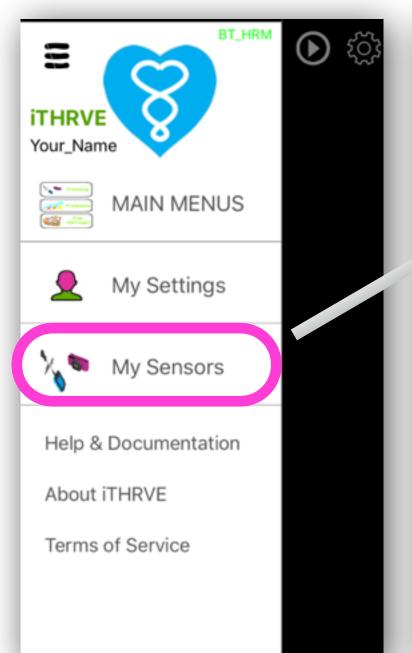

The chest strap is NOTpowered on if not in contact with your body.

To add a new Bluetooth Polar Chest Strap, you must wear the chest strap and place it correctly on your body.

## See « How to wear a hear rate sensor »:

http://support.polar.com/us-en/support/tips/How\_to\_wear\_a\_heart\_rate\_sensor\_with\_textile\_strap

The most accurate data acquisitions are done with the use of « Heart Rate Monitor Electrode Cream » like :

https://www.amazon.com/Buh-Bump-2-5-Ounce-Electrode-Chamois-Buttr/dp/B01AKFG67A/ref=sr 1 9?ie=UTF8&gid=1470895470&sr=8-9&keywords=electrode+cream

## Make sure Bluetooth is ON







## To add a new HRV Bluetooth sensor









Also for Polar compatible
HRV Bluetooth sensors
like
BT\_HRM earclip sensor

| Bluetooth Devices      | l | Bluetooth Device |          | $\Diamond$                |         |
|------------------------|---|------------------|----------|---------------------------|---------|
| Polar H7 7DFDF410 -80% | ı | NickNan          | ne:      |                           |         |
|                        | ı | Name:            |          | Polar H7 7DFDF            |         |
|                        | ı | Signal S         | trenght: |                           | -71     |
|                        | ı | Service:         |          | Heart Rate Connected 100% |         |
|                        | ı | State:           |          |                           |         |
|