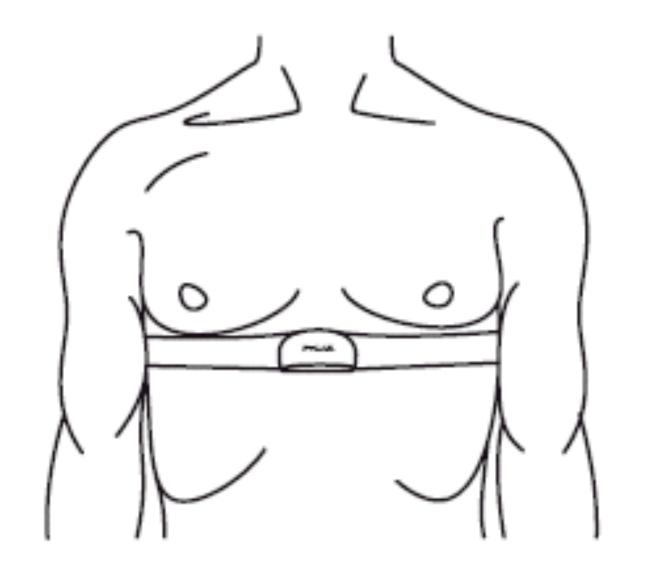

The chest strap is NOTpowered on if not in contact with your body.

To add a new Bluetooth Polar Chest Strap, you must wear the chest strap and place it correctly on your body.

## See « How to wear a hear rate sensor »:

http://support.polar.com/us-en/support/tips/How\_to\_wear\_a\_heart\_rate\_sensor\_with\_textile\_strap

The most accurate data acquisitions are done with the use of « Heart Rate Monitor Electrode Cream » like :