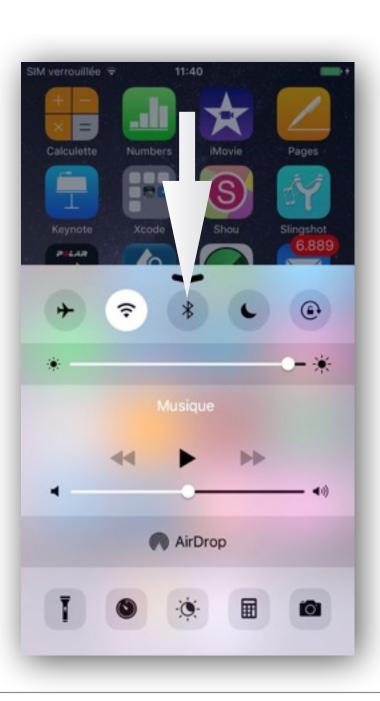

The chest strap is NOTpowered on if not in contact with your body.

To add a new Bluetooth Polar Chest Strap, you must wear the chest strap and place it correctly on your body.

## See « How to wear a hear rate sensor »:

http://support.polar.com/us-en/support/tips/How\_to\_wear\_a\_heart\_rate\_sensor\_with\_textile\_strap

The most accurate data acquisitions are done with the use of « Heart Rate Monitor Electrode Cream » like :

https://www.amazon.com/Buh-Bump-2-5-Ounce-Electrode-Chamois-Buttr/dp/B01AKFG67A/ref=sr 1 9?ie=UTF8&gid=1470895470&sr=8-9&keywords=electrode+cream

## Make sure Bluetooth is ON







## To add a new HRV Bluetooth sensor









Also for Polar compatible
HRV Bluetooth sensors
like
BT\_HRM earclip sensor

| Bluetooth Devices      | l | Bluetooth Device |          | $\Diamond$                |         |
|------------------------|---|------------------|----------|---------------------------|---------|
| Polar H7 7DFDF410 -80% | ı | NickNan          | ne:      |                           |         |
|                        | ı | Name:            |          | Polar H7 7DFDF            |         |
|                        | ı | Signal S         | trenght: |                           | -71     |
|                        | ı | Service:         |          | Heart Rate Connected 100% |         |
|                        | ı | State:           |          |