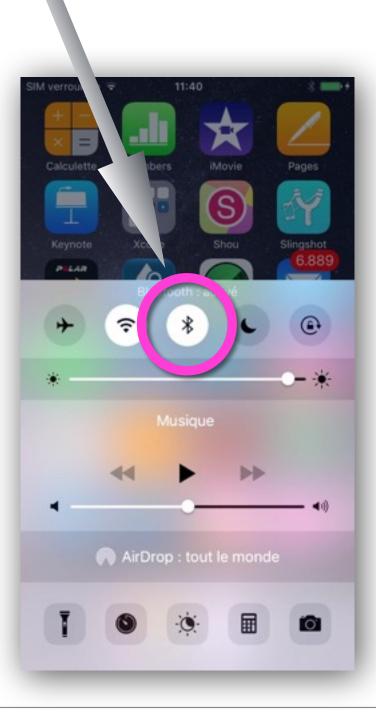

The chest strap is NOTpowered on if not in contact with your body.

To add a new Bluetooth Polar Chest Strap, you must wear the chest strap and place it correctly on your body.

## See « How to wear a hear rate sensor »:

http://support.polar.com/us-en/support/tips/How\_to\_wear\_a\_heart\_rate\_sensor\_with\_textile\_strap

The most accurate data acquisitions are done with the use of « Heart Rate Monitor Electrode Cream » like :

https://www.amazon.com/Buh-Bump-2-5-Ounce-Electrode-Chamois-Buttr/dp/B01AKFG67A/ref=sr 1 9?ie=UTF8&gid=1470895470&sr=8-9&keywords=electrode+cream

## Make sure Bluetooth is ON







## To add a new HRV Bluetooth sensor









Also for Polar compatible
HRV Bluetooth sensors
like
BT\_HRM earclip sensor

| Bluetooth Devices      | l | Bluetooth Device |          | $\Diamond$                |         |
|------------------------|---|------------------|----------|---------------------------|---------|
| Polar H7 7DFDF410 -80% | ı | NickNan          | ne:      |                           |         |
|                        | ı | Name:            |          | Polar H7 7DFDF            |         |
|                        | ı | Signal S         | trenght: |                           | -71     |
|                        | ı | Service:         |          | Heart Rate Connected 100% |         |
|                        | ı | State:           |          |