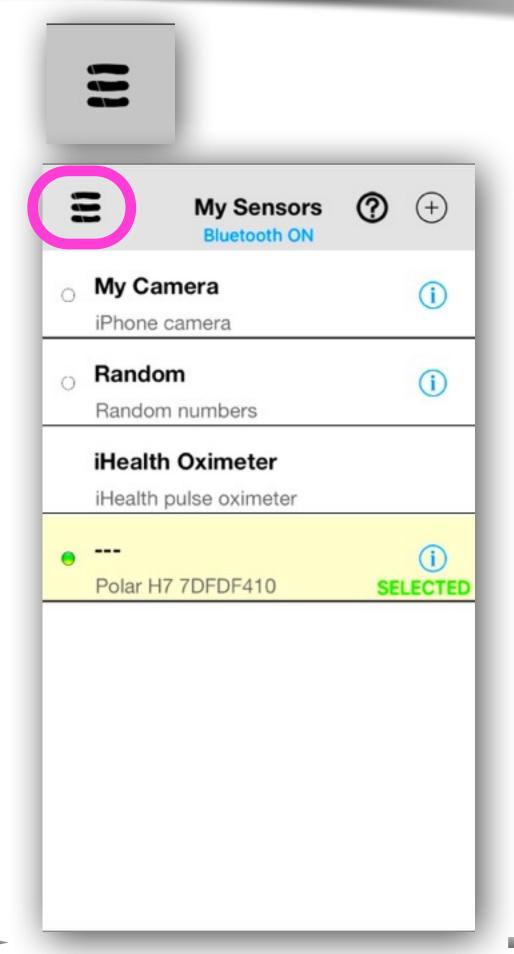

l S         | trenght: |                           | -71     |
|                        | ı | Service:         |          | Heart Rate Connected 100% |         |
|                        | ı | State:           |          |                           |         |
|                        | ı | Battery          | Level:   |                           |         |
|                        | ı | Body Lo          | cation:  |                           | Chest   |
|                        | ı | Scannin          | g:       |                           | Yes     |
|                        |   |                  |          |                           |         |
|                        |   | Add S            | Sensors  | More I                    | Details |

## Selecting a new HRV Bluetooth sensor