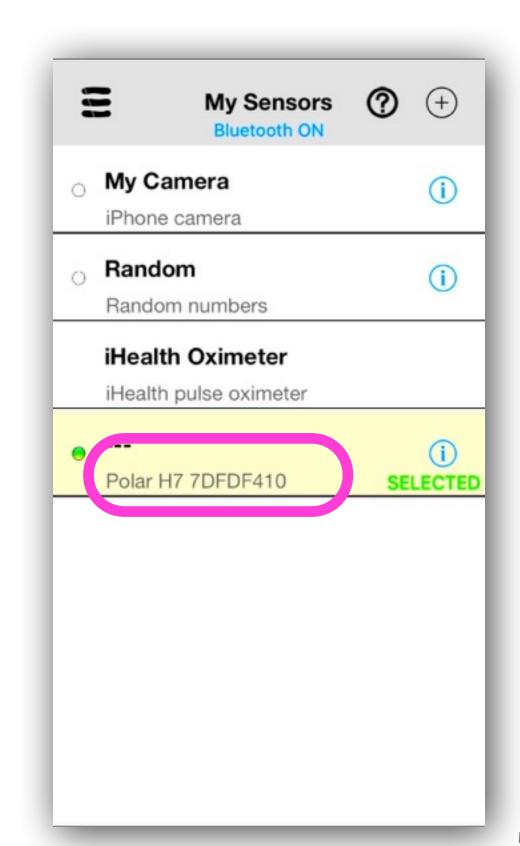

nal S         | trenght: |                           | -71     |
|                        | ı | Service:         |          | Heart Rate Connected 100% |         |
|                        | ı | State:           |          |                           |         |
|                        | ı | Battery          | Level:   |                           |         |
|                        | ı | Body Lo          | cation:  |                           | Chest   |
|                        | ı | Scannin          | g:       |                           | Yes     |
|                        |   |                  |          |                           |         |
|                        |   | Add S            | Sensors  | More I                    | Details |

## Selecting a new HRV Bluetooth sensor